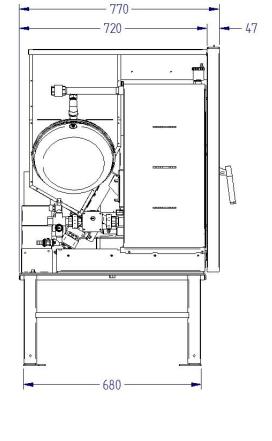

## **Overall dimensions**







## **Connections data sheet**



| Description of connections                                                                                                        |          |
|-----------------------------------------------------------------------------------------------------------------------------------|----------|
| M = System delivery (measures hose connections supplied)                                                                          | 3/4" M   |
| R = System return (measures hose connections supplied)                                                                            | 3/4" M   |
| <b>F</b> = Domestic cold water inlet + system load and boiler body (on prepared models only) (measures hose connections supplied) | 1/2" M   |
| <b>K</b> = System load and boiler bo