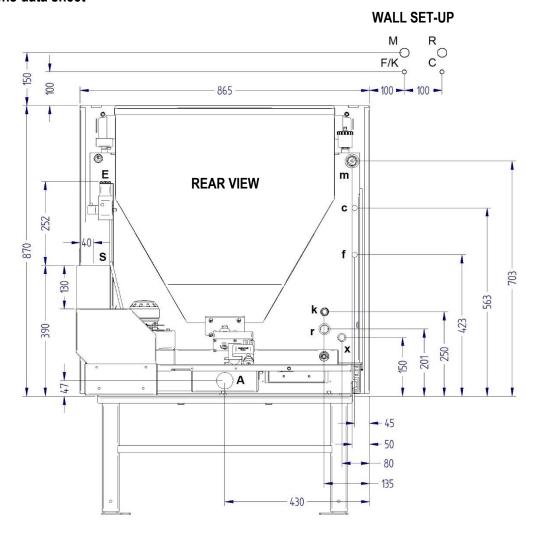

## **Connections data sheet**

| Description of connections                                                                                                        |          |
|-----------------------------------------------------------------------------------------------------------------------------------|----------|
| M = System delivery (measures hose connections supplied)                                                                          | 3/4" M   |
| R = System return (measures hose connections supplied)                                                                            | 3/4" M   |
| <b>F</b> = Domestic cold water inlet + system load and boiler body (on prepared models only) (measures hose connections supplied) | 1/2" M   |
| <b>K</b> = System load and boiler body (only DHW model) (measures hose connections supplied)                                      | 1/2" M   |
| C = Domestic hot water outlet (on prepared models only) (measures hose connections supplied)                                      | 1/2" M   |
| m = System delivery                                                                                                               | 1" M     |
| r = System return                                                                                                                 | 1" M     |
| f = Domestic cold water inlet + system load and boiler body (on prepared models only)                                             | 1/2" M   |
| k = System load and boiler body (only DHW model)                                                                                  | 1/2" M   |
| c = Domestic hot water outlet (on prepared models only)                                                                           | 1/2" M   |
| X = Safety valve drain                                                                                                            | 1/2" F   |
| A = Intake pipe                                                                                                                   | 50 mm    |
| S = Flue gas outlet                                                                                                               | 100 mm M |
| E = Electricity connection                                                                                                        |          |