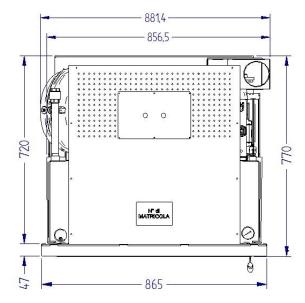

## **Overall dimensions**







## **Connections data sheet**



| Description of connections                                                                                                        |          |
|-----------------------------------------------------------------------------------------------------------------------------------|----------|
| M = System delivery (measures hose connections supplied)                                                                          | 3/4" M   |
| R = System return (measures hose connections supplied)                                                                            | 3/4" M   |
| <b>F</b> = Domestic cold water inlet + system load and boiler body (on prepared models only) (measures hose connections supplied) | 1/2" M   |
| <b>K</b> = System load and boiler body