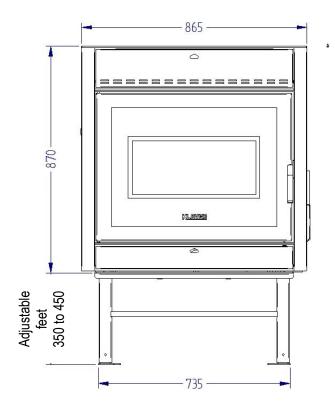

## **Overall dimensions**







## **Connections data sheet**



| Description of connections                                                                                                        |          |
|-----------------------------------------------------------------------------------------------------------------------------------|----------|
| M = System delivery (measures hose connections supplied)                                                                          | 3/4" M   |
| R = System return (measures hose connections supplied)                                                                            | 3/4" M   |
| <b>F</b> = Domestic cold water inlet + system load and boiler body (on prepared models only) (measures hose connections supplied) | 1/2" M   |
| <b>K</b> = System load and boiler