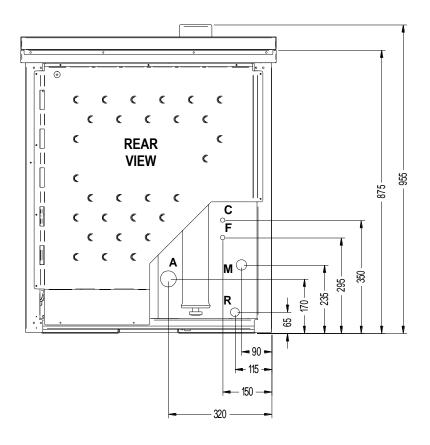

## Overall dimensions / Connections data sheet (Model with upper flue gas outlet)

| Description of connections                                                            |          |
|---------------------------------------------------------------------------------------|----------|
| M = System Delivery                                                                   | 3/4" F   |
| R = System Return                                                                     | 3/4" M   |
| F = Domestic cold water inlet (on prepared models only) + system load and boiler body | 14 mm    |
| C = Domestic hot water outlet (on prepared models only)                               | 14 mm    |
| A = Intake pipe                                                                       | 50 mm    |
| S = Flue gas outlet                                                                   | 100 mm M |