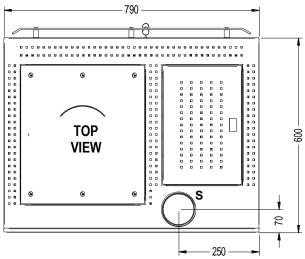

## Overall dimensions / Connections data sheet (Model with upper flue gas outlet)

| Description of connections                                                            |          |
|---------------------------------------------------------------------------------------|----------|
| M = System Delivery                                                                   | 3/4" F   |
| R = System Return                                                                     | 3/4" M   |
| F = Domestic cold water inlet (on prepared models only) + system load and boiler body | 14 mm    |
| C = Domestic hot water outlet (on prepared models only)                               | 14 mm    |
| A = Intake pipe                                                                       | 50 mm    |
| S = Flue gas outlet                                                                   | 100 mm M |