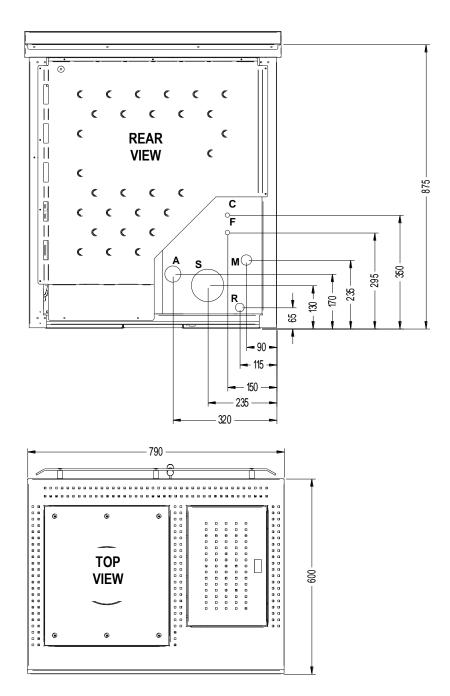

## Overall dimensions / Connections data sheet (Model with rear flue gas outlet)

| Description of connections                                                            |          |
|---------------------------------------------------------------------------------------|----------|
| M = System Delivery                                                                   | 3/4" F   |
| R = System Return                                                                     | 3/4" M   |
| F = Domestic cold water inlet (on prepared models only) + system load and boiler body | 14 mm    |
| C = Domestic hot water outlet (on prepared models only)                               | 14 mm    |
| A = Intake pipe                                                                       | 50 mm    |
| S = Flue gas outlet                                                                   | 100 mm M |