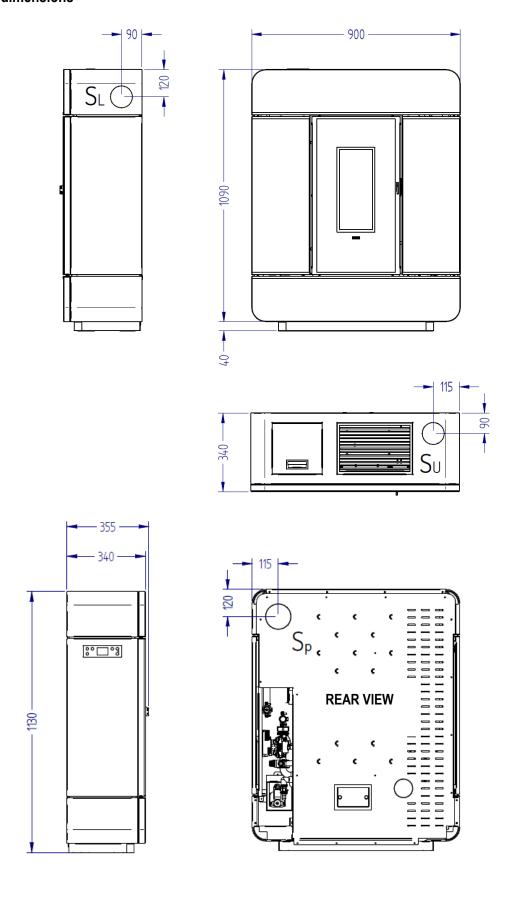

## **Overall dimensions**



## Connections data sheet



| Description of connections                                                          |         |
|-------------------------------------------------------------------------------------|---------|
| M = System Delivery                                                                 | 3/4" F  |
| R = System Return                                                                   | 3/4" M  |
| X = Safety valve drain                                                              | 1/2" F  |
| S <sub>L</sub> = Side flue gas outlet (refer to the "Overall dimensions" paragraph) | 80 mm M |
| SU = Upper flue gas outlet (refer to the "Overall dimensions" paragraph)            | 80 mm M |
| SP = Rear flue gas outlet (refer to the "Overall dimensions" paragraph)