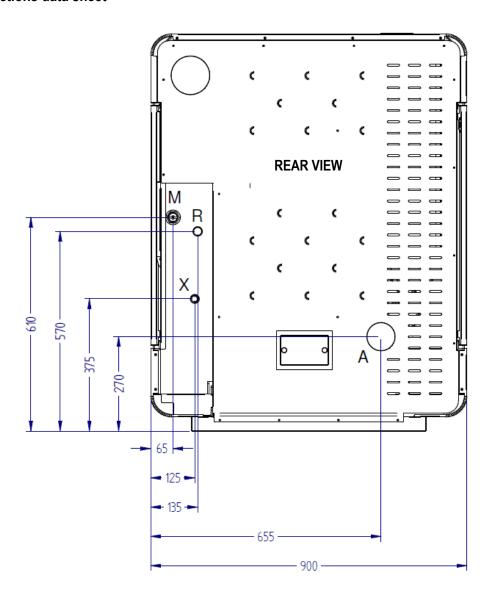

## Connections data sheet

| Description of connections                                                          |         |
|-------------------------------------------------------------------------------------|---------|
| M = System Delivery                                                                 | 3/4" F  |
| R = System Return                                                                   | 3/4" M  |
| X = Safety valve drain                                                              | 1/2" F  |
| S <sub>L</sub> = Side flue gas outlet (refer to the "Overall dimensions" paragraph) | 80 mm M |
| SU = Upper flue gas outlet (refer to the "Overall dimensions" paragraph)            | 80 mm M |
| SP = Rear flue gas outlet (refer to the "Overall dimensions" paragraph)             | 80 mm M |
| A = Rear fitting for connection of optional extraction pipe                         | 40 mm   |