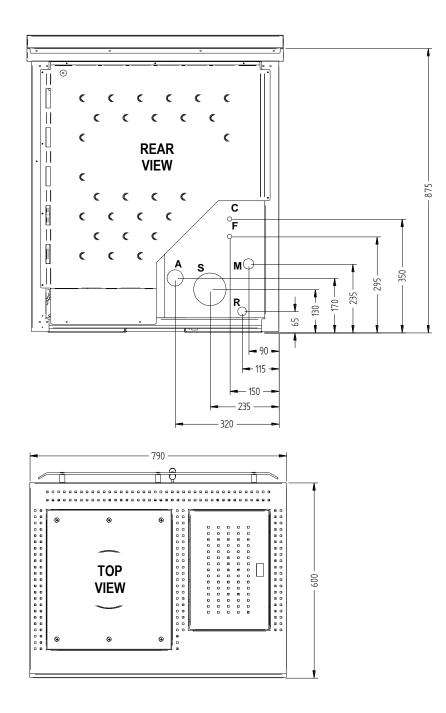

## 0 - -C C C C C C C C C C C .[] C C REAR ||C VIEW 955 . C 875 -||C C C C С • C C C C F ||C C C C C C Α MG .... i350 295 -Å 235 -R 170 Ш φ 65 4 - 90 -- 115 -- 150 -320 790 Ũ ۲ 0 0 . . . . . . . . . . . . . . . . . . TOP .009 VIEW 0 ۲ ۲ S 1 20 1 - 250 -

## Overall dimensions / Connections data sheet (Model with rear flue gas outlet)

| Description of connections                                                            |          |
|---------------------------------------------------------------------------------------|----------|
| M = System Delivery                                                                   | 3/4" F   |
| R = System Return                                                                     | 3/4" M   |
| F = Domestic cold water inlet (on prepared models only) + system load and boiler body | 14 mm    |
| C = Domestic hot water outlet (on prepared models only)                               | 14 mm    |
| A = Intake pipe                                                                       | 50 mm    |
| S = Flue gas outlet                                                                   | 100 mm M |