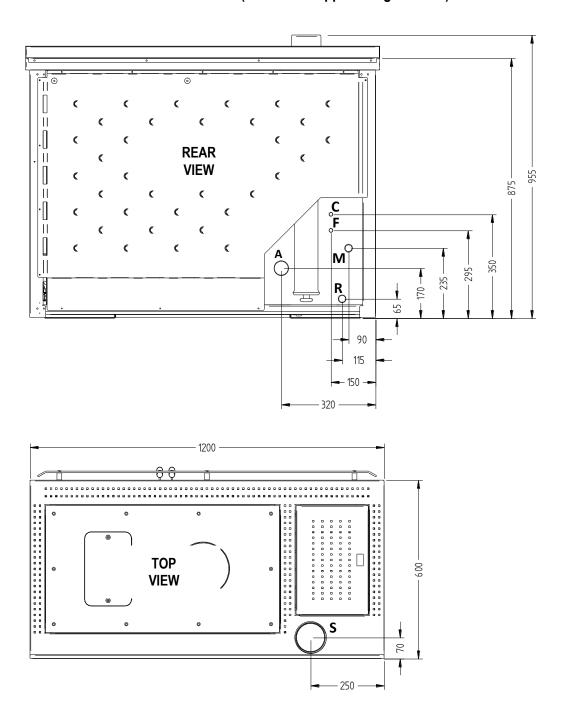

## Overall dimensions / Connections data sheet (Model with upper flue gas outlet)

| Description of connections                                                            |          |
|---------------------------------------------------------------------------------------|----------|
| M = System Delivery                                                                   | 3/4" F   |
| R = System Return                                                                     | 3/4" M   |
| F = Domestic cold water inlet (on prepared models only) + system load and boiler body | 14 mm    |
| C = Domestic hot water outlet (on prepared models only)                               | 14 mm    |
| A = Intake pipe                                                                       | 50 mm    |
| S = Flue gas outlet                                                                   | 100 mm M |