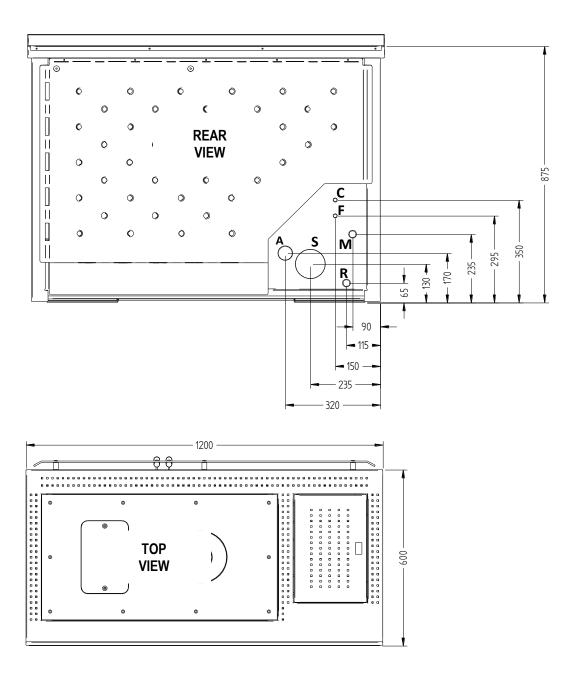

## Overall dimensions / Connections data sheet (Model with rear flue gas outlet)

| Description of connections                                                            |          |
|---------------------------------------------------------------------------------------|----------|
| M = System Delivery                                                                   | 3/4" F   |
| R = System Return                                                                     | 3/4" M   |
| F = Domestic cold water inlet (on prepared models only) + system load and boiler body | 14 mm    |
| C = Domestic hot water outlet (on prepared models only)                               | 14 mm    |
| A = Intake pipe                                                                       | 50 mm    |
| S = Flue gas outlet                                                                   | 100 mm M |